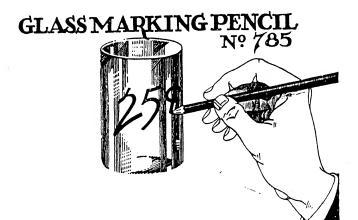

, pointed ends, joined with gilt metal ferrule, polished to match leads.

6610C "RED AND BLUE"

Same as above, carded. One dozen on a card, half gross in a carton

640 "OKAY RED AND BLUE"

### OKAY RED& BLUE EBERHARD FABER MADE IN -640

Half gross in a carton

Round, red polish, one-half blue and one-half red lead.

### Pencils with Colored Leads

(Mechanical Pencils)

1555 "REFORM"—Blue lead

1556 "REFORM"-Red lead

1559 "REFORM"—Black lead

1551 "REFORM"—Assorted



One dozen in an easel box, half gross in a carton

Light blue enamel case, 5½ inches long, with nickel tip and clip
Red enamel case, 5½ inches long, with nickel tip and clip.

Black enamel case, 5½ inches long, with nickel tip and clip

1551 An assortment of 1/3 dozen each of Nos. 1555, 1556, 1559.



(For Special Purposes)



### Number 785 GLASS MARKING PENCILS

Round, polished in color to match lead, nickel point protector. The soft lead will mark with equal efficiency on all glazed surfaces such as earthenware, china, celluloid, galvanized iron, metal, etc. In fact this pencil finds a general use in any case where a lead of soft adhesive texture is required and where it is necessary to have a color of permanent brilliance to withstand sunshine, weather or extensive range of temperature.

### Metal and Glass Marking Pencils

Number

785 BLUE—Round, soft blue lead.

786 RED-Round, soft red lead.

787 YELLOW-Round, soft yellow lead.



One dozen in a box, half gross in a carton Polished to match lead

### Skin Marking Pencils

This pencil is indispensable to doctors and surgeons

795 BLUE-Round, soft blue lea